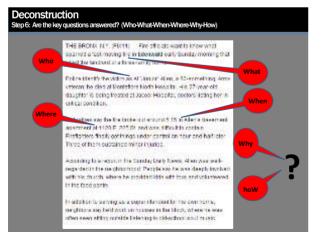

#### Deconstruction

Step 5: Does the reporter place the facts, the story, in context?

Deconstruction Step 6: Are the key questions answered? (Who-What-When-Where-Why-How)