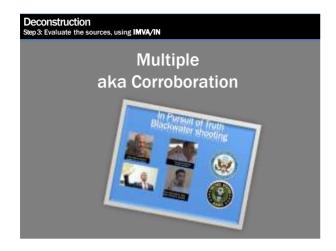

#### Last week's Quick Quiz

**#1. CBS is an OUTLET, not a SOURCE. #2. The "M" in IMVA/IN stands for MULTIPLE. AS IN MULTIPLE** SOURCES ARE BETTER THAN A SINGLE SOURCE. THINK CORROBORATION, NOT MAJORITY RULE.

#### Deconstruction Step 3: Evaluate the sources, using IMVA/IN

1) Independent Sources Are Better Than Self-Interested Sources

2) Multiple Sources Are Better Than Single Sources

3) Sources Who Verify Are Better Than Sources Who Assert

4) Authoritative/Informed Sources Are Better Than Uninformed Sources

5) Named Sources Are Better Than Unnamed Sources

(Mnemonic Device: I'M VAIN)