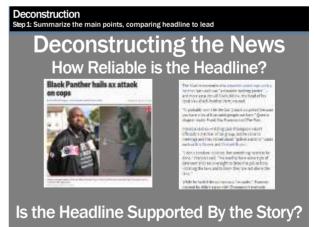

## Deconstructing to judge reliability

Deconstruction Step 1: Summarize the main points, comparing headline to lead

## Deconstructing to judge reliability

Step 1: Summarize the main points, comparing headline to lead

Step 2. Did the reporter open the freezer? Is the evidence direct or indirect?

Step 3: Evaluate the sources, using IMVA/IN