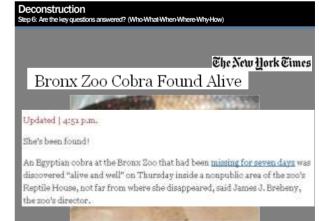

#### Deconstruction

Step 5: Does the reporter place the facts, the story, in context?

Deconstruction Step 6: Are the key questions answered? (Who-What-When-Where-Why-How)