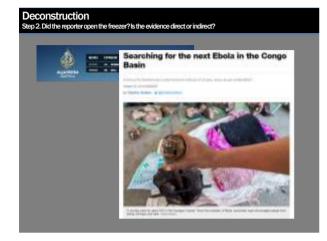

#### Deconstruction

Step 2. Did the reporter open the freezer? Is the evidence direct or indirect?

Deconstruction Step 2. Did the reporter open the freezer? Is the evidence direct or indirect?

Assess the evidence supporting the main points of the story.

#### 

Evidence: Did the reporter open the freezer?

Deconstruction Step 2. Did the reporter open the freezer? Is the evidence direct or indirect?

How close did the reporter come to opening the freezer? If not, did a reliable source open it?

Deconstruction Step 2. Did the reporter open the freezer? Is the evidence direct or indirect?