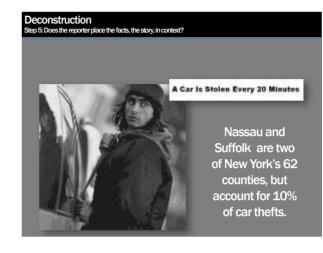

#### Deconstruction

Step 5: Does the reporter place the facts, the story, in context?

Deconstruction Step 6: Are the key questions answered? (Who-What-When-Where-Why-How)