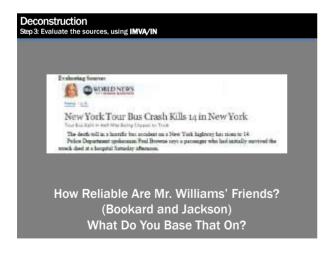

#### Deconstruction Step 3: Evaluate the sources, using IMVA/IN

1) Independent Sources Are Better Than Self-Interested Sources

2) Multiple Sources Are Better Than Single Sources

3) Sources Who Verify Are Better Than Sources Who Assert

4) Authoritative/Informed Sources Are Better Than Uninformed Sources

5) Named Sources Are Better Than Unnamed Sources

(Mnemonic Device: I'M VAIN)