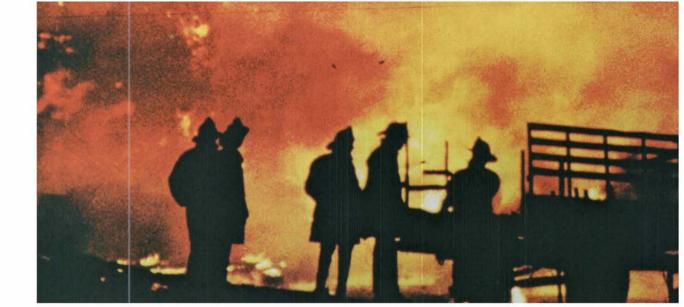

L.J.F.

Polity Budget Emergency Meeting — Oct. 8

John Lindsay elected Mayor Nov. 2

March on Washington Nov. 15

New Haven - Nov. 22

Draft Lottery Dec. 1, 1969