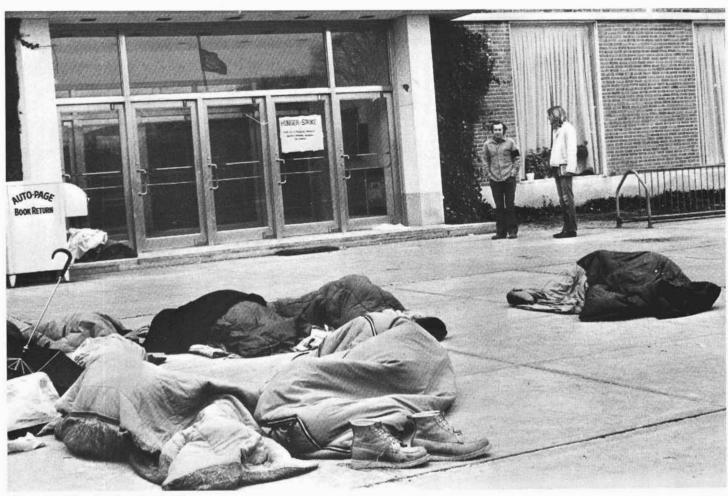

ey will be subject to call in an order determined by a second 18-5) 5D4 lottery drawing, in which letters of 19-241 (a) ( 3 the alphabet were scrambled. Here is the "tie-breaking" order of call, in which the initial of each man's last name, and first name if necessary, will be matched with a scrambled alphabet:

| 1. J | 9. W  | 18. H   |
|------|-------|---------|
| 2. G | 10. P | 19. S   |
| 3. D | 11. Q | 20. 1   |
|      | 12. Y | 21. M.7 |
| 4. X | 13. U | 22. A   |
| 5. N | 14. C | 23. R   |
| 6. 0 | 15. F | 24. E   |
| 7. Z | 16. I | 25. B   |
| 8. T | 17. K | 26. V   |





















Dr. Spock Dec. 14





Rosko and Ralph Nader Feb. 12 and 14











William Kunstler and David Dellinger — April 12







Dr. Robert Weinberg Mar. 19





Window Shooting Incident Mar. 23





Hunger strike begins April 19



Bryant Park April 15

















The Morning After: Earth Day + 9



New Haven May 2



The Strike









Smithtown Draft Board May 6











March on Washington May 9









































































Pacific Gas and Electric Nov. 8



David Peele Feb. 5



Laura Nyro Jan. 10



Turley Richards Jan. 10



Odetta Feb. 5







Melanie Feb. 14

Jerry Jeff Walker Feb. 14





Pig Iron Feb. 21

James Taylor Feb. 21





John Mayall March 6



Chicago April 27







Pink Floyd April 11





Allman Brothers April 27

Before



May 1 Jefferson Airplane









After







Joe Cocker May 13





Bad Seed

The Owl and the Pussy Cat





Theodore Bikel



Zacherley





**Timothy Leary** 





Carnival





#