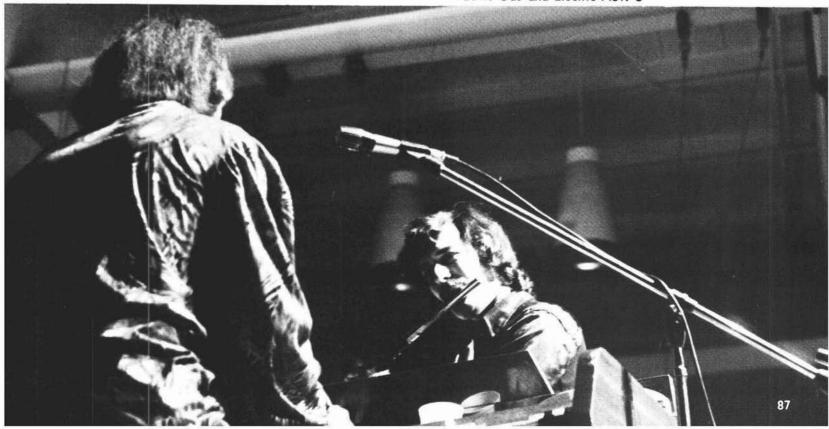

L.J.F.

Polity Budget Emergency Meeting — Oct. 8

John Lindsay elected Mayor Nov. 2

March on Washington Nov. 15

New Haven - Nov. 22

Draft Lottery Dec. 1, 1969