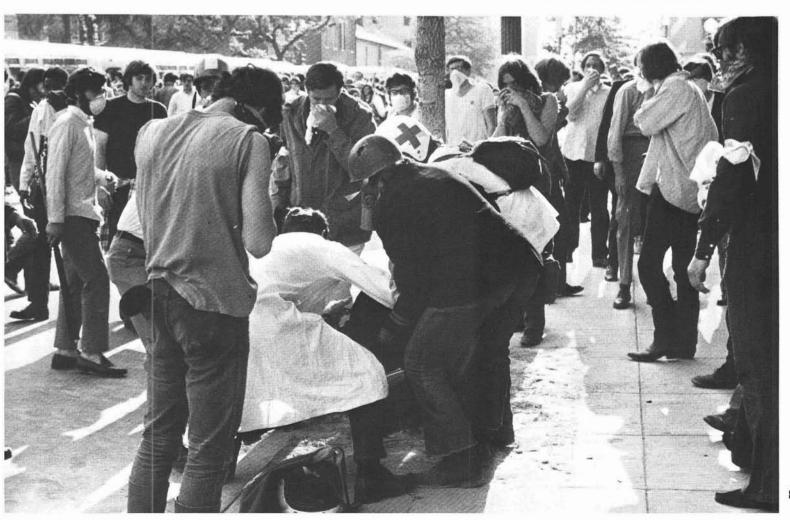

L.J.F.

Polity Budget Emergency Meeting — Oct. 8

John Lindsay elected Mayor Nov. 2

March on Washington Nov. 15

New Haven - Nov. 22

Draft Lottery Dec. 1, 1969