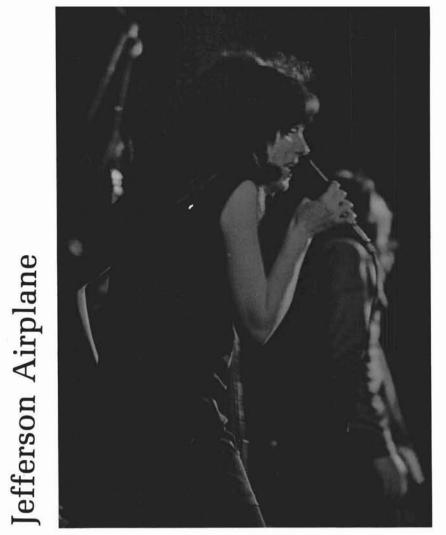

18-5) 5D4 lottery drawing, in which letters of 19-241 (a) ( 3 the alphabet were scrambled. Here is the "tie-breaking" order of call, in which the initial of each man's last name, and first name if necessary, will be matched with a scrambled alphabet:

| 1. J | 9. W  | 18. H   |
|------|-------|---------|
| 2. G | 10. P | 19. S   |
| 3. D | 11. Q | 20. 1   |
|      | 12. Y | 21. M.7 |
| 4. X | 13. U | 22. A   |
| 5. N | 14. C | 23. R   |
| 6. 0 | 15. F | 24. E   |
| 7. Z | 16. I | 25. B   |
| 8. T | 17. K | 26. V   |





















Dr. Spock Dec. 14





Rosko and Ralph Nader Feb. 12 and 14











William Kunstler and David Dellinger — April 12







Dr. Robert Weinberg Mar. 19





Window Shooting Incident Mar. 23





Hunger strike begins April 19



Bryant Park April 15

















The Morning After: Earth Day + 9



New Haven May 2



The Strike









Smithtown Draft Board May 6











March on Washington May 9









































































Pacific Gas and Electric Nov. 8



David Peele Feb. 5



Laura Nyro Jan. 10



Turley Richards Jan. 10



Odetta Feb. 5







Melanie Feb. 14

Jerry Jeff Walker Feb. 14





Pig Iron Feb. 21

James Taylor Feb. 21





John Mayall March 6



Chicago April 27







Pink Floyd April 11





Allman Brothers April 27

Before



May 1 Jefferson Airplane









After







Joe Cocker May 13





Bad Seed

The Owl and the Pussy Cat





Theodore Bikel



Zacherley





**Timothy Leary** 





Carnival





# 



## CLUB FOOTBALL

The dream of a Stony Brook football team t