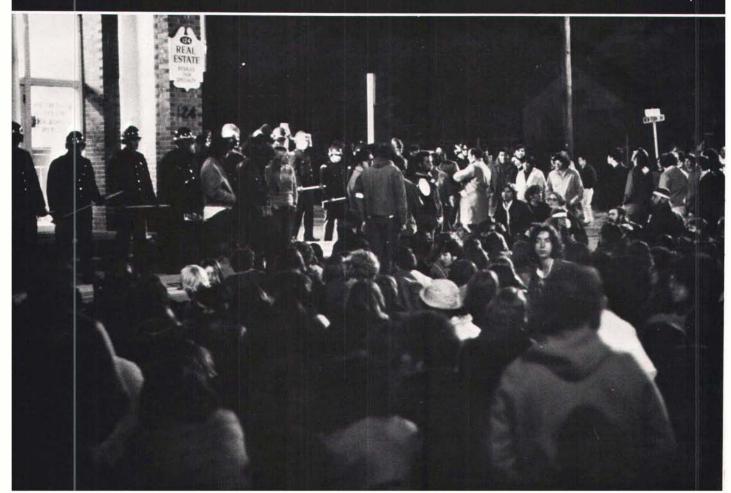

L.J.F.

Polity Budget Emergency Meeting — Oct. 8

John Lindsay elected Mayor Nov. 2

March on Washington Nov. 15

New Haven - Nov. 22

Draft Lottery Dec. 1, 1969