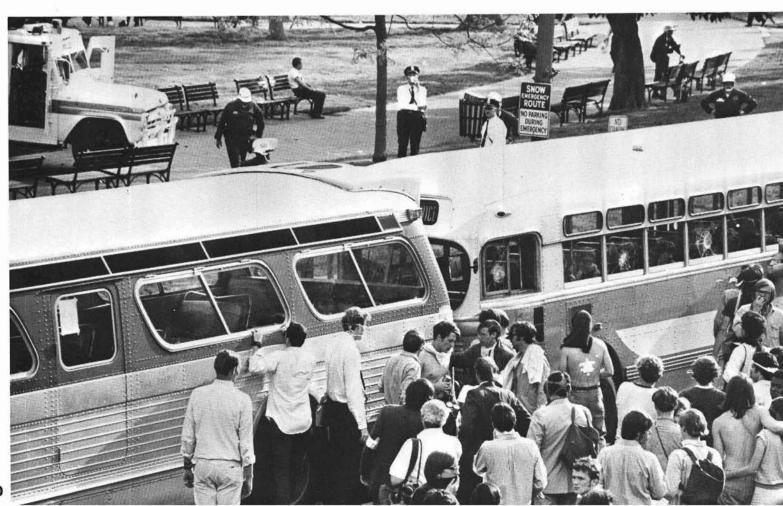

L.J.F.

Polity Budget Emergency Meeting — Oct. 8

John Lindsay elected Mayor Nov. 2

March on Washington Nov. 15

New Haven - Nov. 22

Draft Lottery Dec. 1, 1969