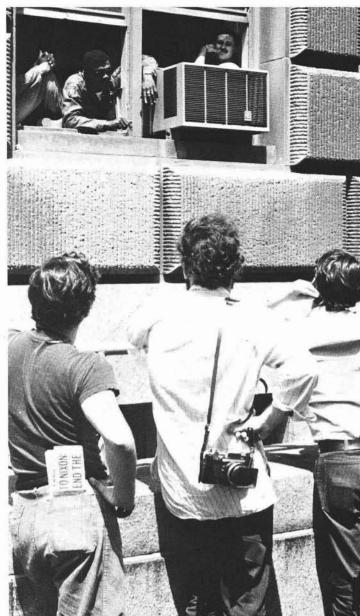

L.J.F.

Polity Budget Emergency Meeting — Oct. 8

John Lindsay elected Mayor Nov. 2

March on Washington Nov. 15

New Haven - Nov. 22

Draft Lottery Dec. 1, 1969