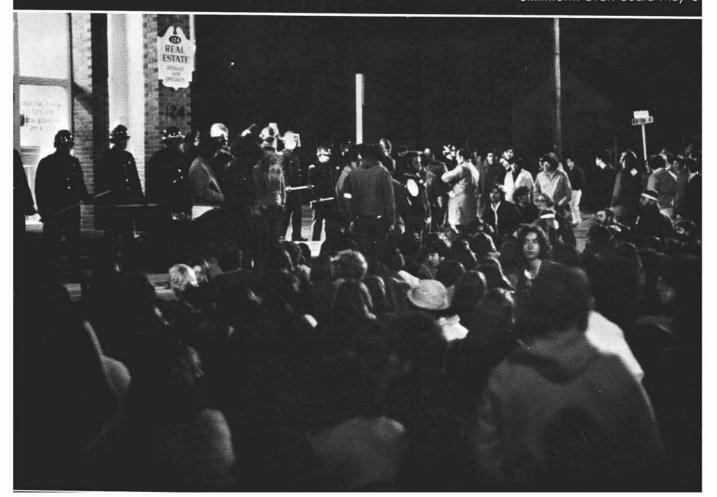

L.J.F.

Polity Budget Emergency Meeting — Oct. 8

John Lindsay elected Mayor Nov. 2

March on Washington Nov. 15

New Haven - Nov. 22

Draft Lottery Dec. 1, 1969