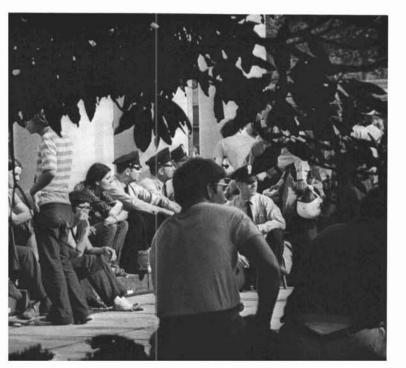

L.J.F.

Polity Budget Emergency Meeting — Oct. 8

John Lindsay elected Mayor Nov. 2

March on Washington Nov. 15

New Haven - Nov. 22

Draft Lottery Dec. 1, 1969