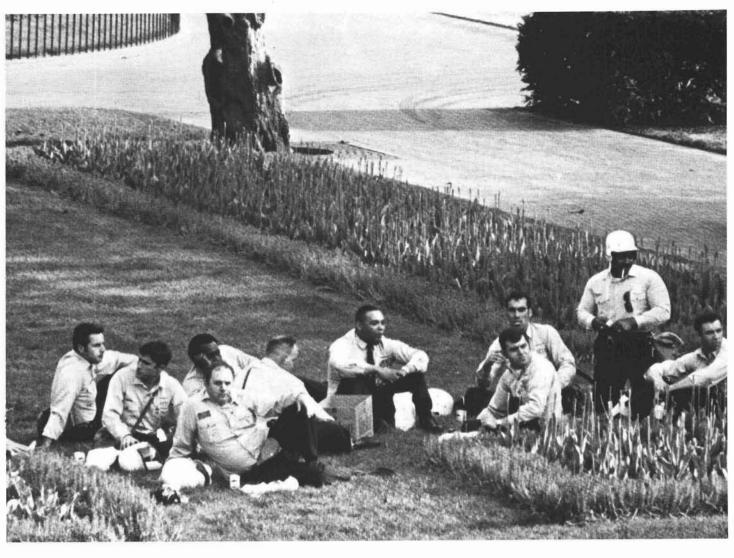

L.J.F.

Polity Budget Emergency Meeting — Oct. 8

John Lindsay elected Mayor Nov. 2

March on Washington Nov. 15

New Haven - Nov. 22

Draft Lottery Dec. 1, 1969