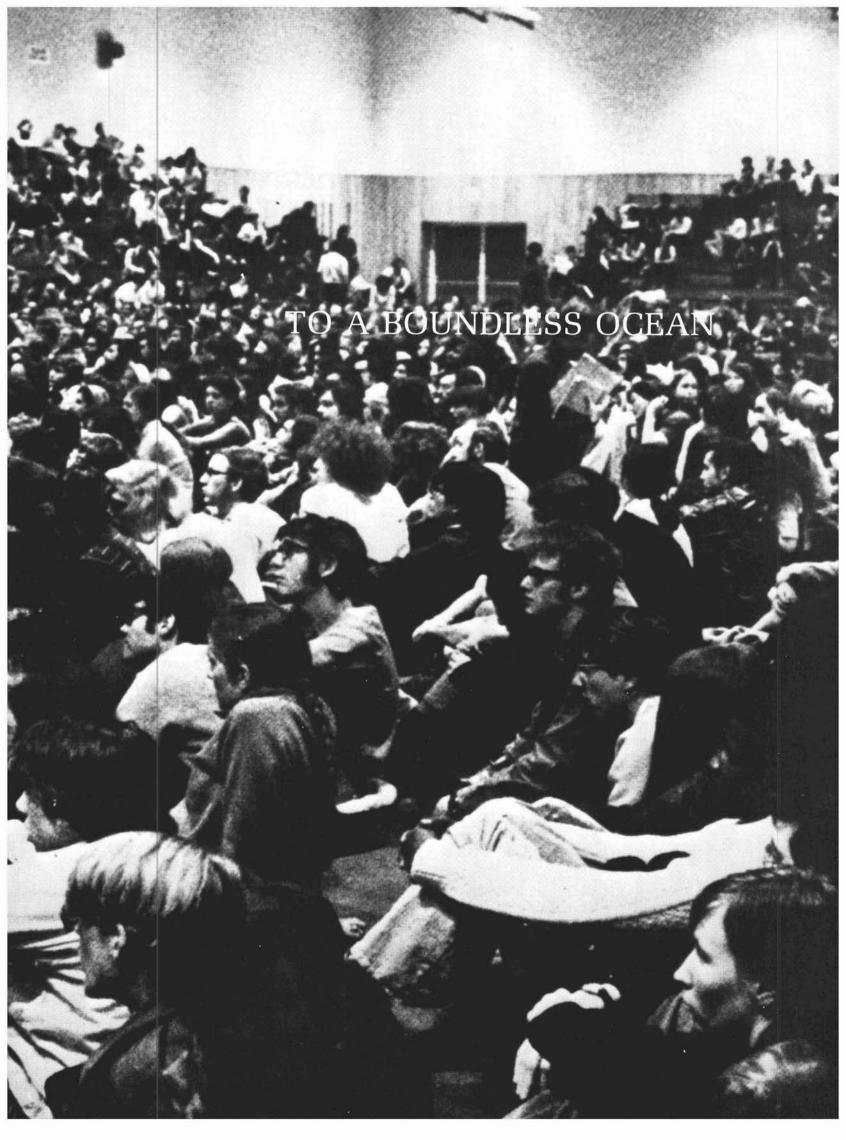

L.J.F.

Polity Budget Emergency Meeting — Oct. 8

John Lindsay elected Mayor Nov. 2

March on Washington Nov. 15

New Haven - Nov. 22

Draft Lottery Dec. 1, 1969