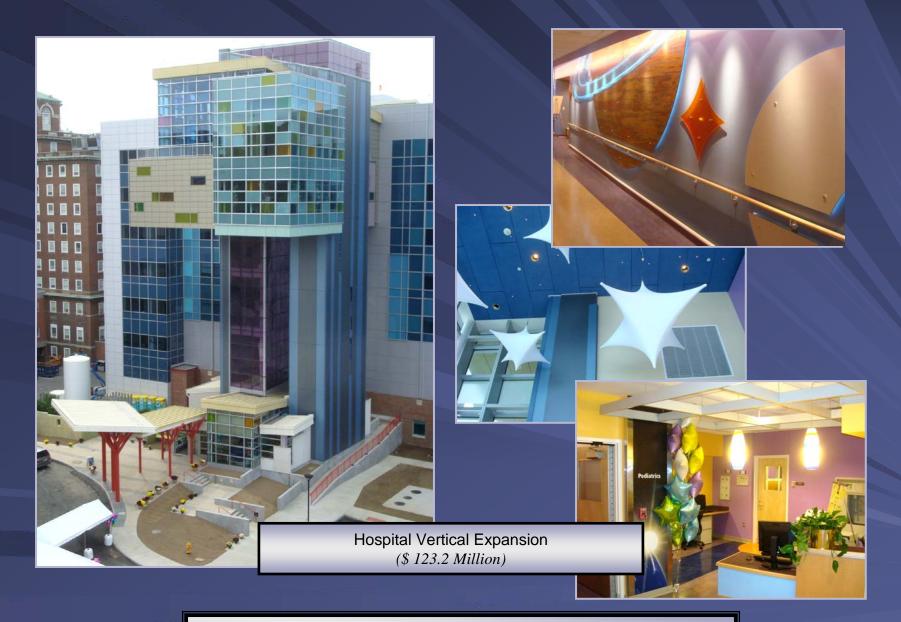

Although the hospital received capital funding for much needed repairs in 1994, the amount was not sufficient to undertake the full scope of projects necessary to meet all regulatory code requirements and modernize its operations. The current level of multi-year capital funding provided in the 2003-04 and 2005-06 State Budgets has allowed significant progress in necessary renovations and the vertical expansion to the University Hospital. The adult floors were sufficiently complete to receive patients in July and the two pediatric floors are scheduled to receive patients in September 2009.

#### **PROJECTS UNDER CONSTRUCTION**

|                                                         |                                    |                                 |                                 | A                                | nticipate | d Compl | etion Da | te    |       |
|---------------------------------------------------------|------------------------------------|---------------------------------|---------------------------------|----------------------------------|-----------|---------|----------|-------|-------|
| Capital Plan Projects                                   | Total<br>Estimated<br>Project Cost | YTD Expend.<br>thru<br>07-31-09 | LTD Expend.<br>thru<br>07-31-09 | Encumbered<br>Amount<br>07-31-09 | 09/10     | 10/11   | 11/12    | 12/13 | 13/14 |
| Emergency Generators Upgrade (417P) - Hospital          | \$7,007                            | \$98                            | \$1,089                         | \$4,796                          |           | Х       |          |       |       |
| University Hospital Vertical Expansion - Hospital       | \$11,427                           | \$335                           | \$8,754                         | \$2,635                          | X         |         |          |       |       |
| Vertical Expansion System/Equipment Support             | \$1,743                            | \$306                           | \$389                           | \$565                            |           | Х       |          |       |       |
| University Hospital Vertical Expansion Mechanical       | \$28,368                           | \$713                           | \$26,189                        | \$1,961                          | X         |         |          |       |       |
| University Hospital Vertical Expansion Electrical       | \$15,602                           | \$1,004                         | \$12,767                        | \$2,529                          | X         |         |          |       |       |
| University Hospital Vertical Expansion Interior Fit-Out | \$21,278                           | \$3,035                         | \$17,611                        | \$3,653                          | X         |         |          |       |       |
| Hosp 6-West Heart Center Renovation                     | \$15,000                           | \$7                             | \$450                           | \$24                             |           | Х       |          |       |       |
| Inpatient Operating Room - 5 East                       | \$2,196                            | \$697                           | \$1,284                         | \$487                            | X         |         |          |       |       |
| Vertical Expansion Equipment                            | \$5,166                            | \$1,263                         | \$2,652                         | \$608                            |           | Х       |          |       |       |

#### State University of New York Health Science Center at Syracuse - Hospital

|                                                                                                                                                                                                                                                                                                                                                                                                |                                      | •                                                                                         |                                                                                             |
|------------------------------------------------------------------------------------------------------------------------------------------------------------------------------------------------------------------------------------------------------------------------------------------------------------------------------------------------------------------------------------------------|--------------------------------------|-------------------------------------------------------------------------------------------|---------------------------------------------------------------------------------------------|
| Capital Plan Project                                                                                                                                                                                                                                                                                                                                                                           | 2008<br>Estimated<br>Project<br>Cost | 2009<br>Estimated<br>Project<br>Cost                                                      | Incr./Decr.<br>In<br>Estimate<br>Cost                                                       |
| Projects Under Design                                                                                                                                                                                                                                                                                                                                                                          |                                      |                                                                                           |                                                                                             |
| Electric Service/Pad Upgrade<br>Cancer Center Building                                                                                                                                                                                                                                                                                                                                         | \$1,232                              | \$1,371<br>\$60,000                                                                       | \$139<br>\$60,000                                                                           |
| Projects Under Construction                                                                                                                                                                                                                                                                                                                                                                    |                                      |                                                                                           |                                                                                             |
| Emergency Generators Upgrade (417P) - Hospital<br>University Hospital Vertical Expansion - Hospital<br>Vertical Expansion System/Equipment Support<br>University Hospital Vertical Expansion Mechanical<br>University Hospital Vertical Expansion Electrical<br>University Hospital Vertical Expansion Interior Fit-Out<br>Hosp 6-West Heart Center Renovation<br>Vertical Expansion Equipment | \$2,882<br>\$123,082                 | \$7,007<br>\$11,427<br>\$1,743<br>\$28,368<br>\$15,602<br>\$21,278<br>\$15,000<br>\$5,166 | \$4,125<br>-\$111,655<br>\$1,743<br>\$28,368<br>\$15,602<br>\$21,278<br>\$15,000<br>\$5,166 |
| Future Projects                                                                                                                                                                                                                                                                                                                                                                                |                                      |                                                                                           |                                                                                             |
| University Hospital North Wing Renovations                                                                                                                                                                                                                                                                                                                                                     |                                      | \$37,800                                                                                  | \$37,800                                                                                    |