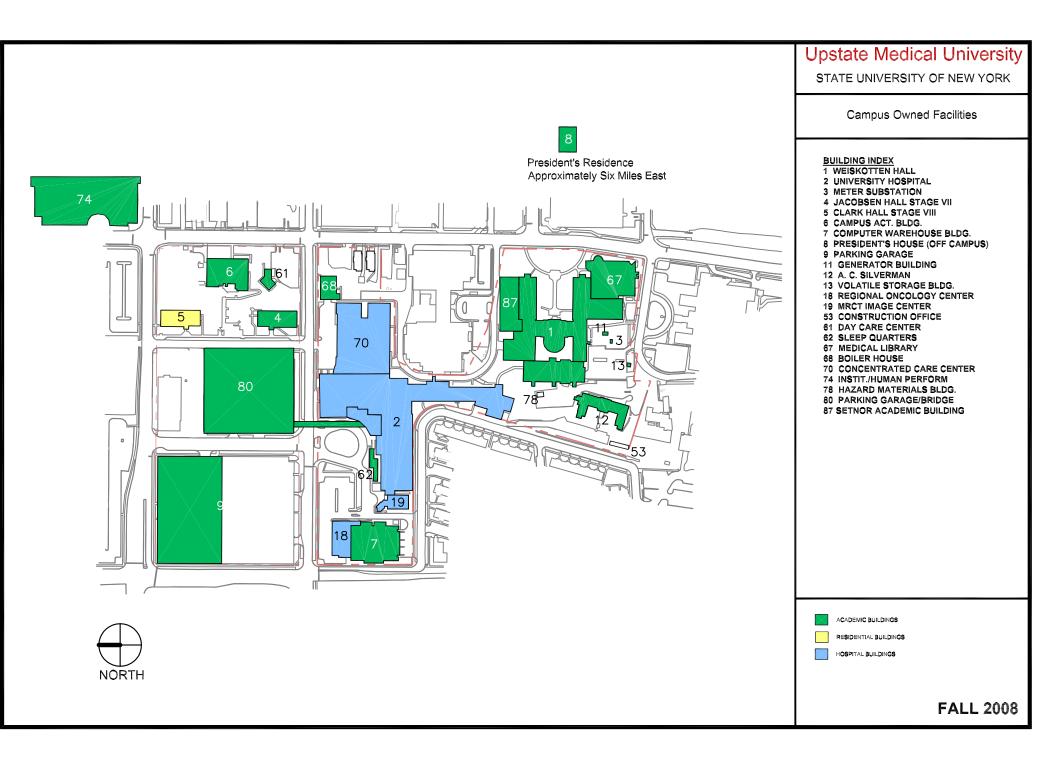

## Facility Profile as of Fall 2008

| Facility Profile                                    | Hospital | Residential | Total                      |
|-----------------------------------------------------|----------|-------------|----------------------------|
| Total State Owned Acreage                           |          |             | Included in Main<br>Campus |
| Total State Owned Buildings                         | 6        | 0           | 6                          |
| Total State Owned Gross Square Feet (GSF)           | 788,481  | 0           | 788,481                    |
| Total State Owned Net Assignable Square Feet (NASF) | 416,673  | 0           | 416,673                    |

| Age of Facilities       | < 10 Years | 10 – 40 Years | > 40 Years |
|-------------------------|------------|---------------|------------|
| Gross Square Feet       | 0          | 179,683       | 608,798    |
| Percentage of Total GSF | 0.0%       | 22.8%         | 77.2%      |

| Net Assignable Space Distribution by Major Functional Area |          |                    |                |                  |             |       |  |  |  |
|------------------------------------------------------------|----------|--------------------|----------------|------------------|-------------|-------|--|--|--|
| Clinic                                                     | Research | Student Activities | Administration | Central Services | Residential | Total |  |  |  |
| 88%                                                        | 4%       | 0%                 | 2%             | 6%               | 0%          | 100%  |  |  |  |