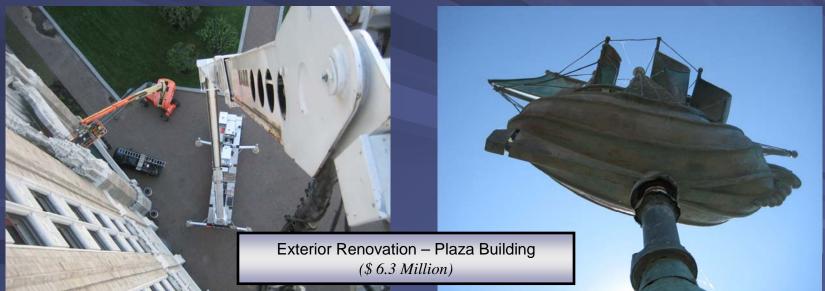

#### PROJECTS UNDER DESIGN

Anticipated Ctart of Canatruction

|                                       |                                    |                                 |                                 |                                  | Anti  | cipated | Start of C | Jonstruc | tion  |
|---------------------------------------|------------------------------------|---------------------------------|---------------------------------|----------------------------------|-------|---------|------------|----------|-------|
| Capital Plan Projects                 | Total<br>Estimated<br>Project Cost | YTD Expend.<br>thru<br>07-31-09 | LTD Expend.<br>thru<br>07-31-09 | Encumbered<br>Amount<br>07-31-09 | 09/10 | 10/11   | 11/12      | 12/13    | 13/14 |
| High Tech Portal                      | \$2,500                            | \$101                           | \$609                           | \$31                             |       |         |            |          |       |
| Rehab 3rd Floor South Bldg 5          | \$3,254                            | \$4                             | \$160                           | \$254                            |       | Х       |            |          |       |
| Exterior Restoration - Plaza Building | \$6,353                            | \$173                           | \$301                           | \$944                            | X     |         |            |          |       |
| Site Rehab System Admin               | \$3,172                            | \$0                             | \$0                             | \$413                            |       | Х       |            |          |       |
| Replace Windows Plaza Building Ph 2   | \$3,484                            | \$0                             | \$0                             | \$504                            | X     |         |            |          |       |
| Exterior Restorations R.I.G.          | \$1,802                            | \$4                             | \$4                             | \$321                            |       | X       |            |          |       |

#### State University of New York System Administration

| Capital Plan Project                                                                                                                 | 2008<br>Estimated<br>Project<br>Cost | 2009<br>Estimated<br>Project<br>Cost     | Incr./Decr.<br>In<br>Estimate<br>Cost    |
|--------------------------------------------------------------------------------------------------------------------------------------|--------------------------------------|------------------------------------------|------------------------------------------|
| Projects Under Design                                                                                                                |                                      |                                          |                                          |
| Exterior Restoration - Plaza Building Site Rehab System Admin Replace Windows Plaza Building Ph 2 Exterior Restorations R.I.G.       | \$5,000                              | \$6,353<br>\$3,172<br>\$3,484<br>\$1,802 | \$1,353<br>\$3,172<br>\$3,484<br>\$1,802 |
| Projects Under Construction                                                                                                          |                                      |                                          |                                          |
| Mechanical System Upgrades State University Plaza Window Replacement - State University Plaza NY Network Broadcast Equip Replacement | \$2,354<br>\$4,195                   | \$2,459<br>\$2,139<br>\$2,000            | \$105<br>-\$2,056<br>\$2,000             |
| Completed Projects                                                                                                                   |                                      |                                          |                                          |
| Roof Rehabilitation - State University Plaza Old Federal Building-Building 12 Repair/Replace Roof                                    | \$905<br>\$5,962                     | \$952<br>\$6,074                         | \$47<br>\$112                            |