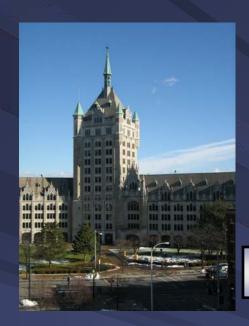

The System Administration campus consists of five main buildings: the D & H Building, a Flemish Gothic style structure completed in 1917, the English Renaissance styled Old Federal Building completed in 1884, and three buildings at the Rockefeller Institute of Government, Dutch Renaissance Revival buildings built in the early 1900's.