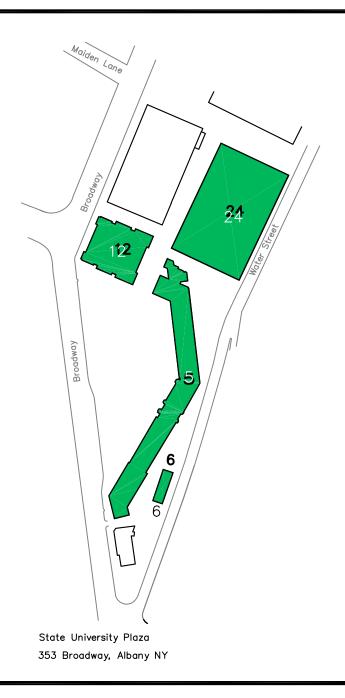

#### **BUILDING INDEX**

- 5. STATE UNIVERSITY PLAZA (FORMER D&H BLD)
- 6. STORAGE GARAGE
- 12. FEDERAL BUILDING
- 13. 411 STATE STREET (RF BLDG)
- 24. PARKING GARAGE
- 30. LEVIN INSTITUTE (NOT SHOWN)

ACADEMIC BUILDINGS