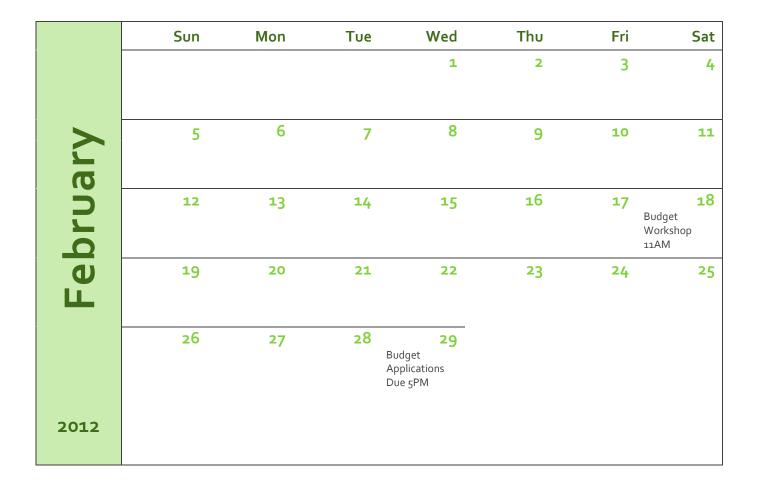

## Key Dates:

- 2/18 Budget Workshops @11AM
- 2/29 Budget Applications Due @5PM
- 3/12 Late Submissions due @ 5PM
- 3/16 Send "Draft" Budget to Clubs
- 3/24 + 3/25 Budget Hearings
- 4/12 Present Budget to the Senate