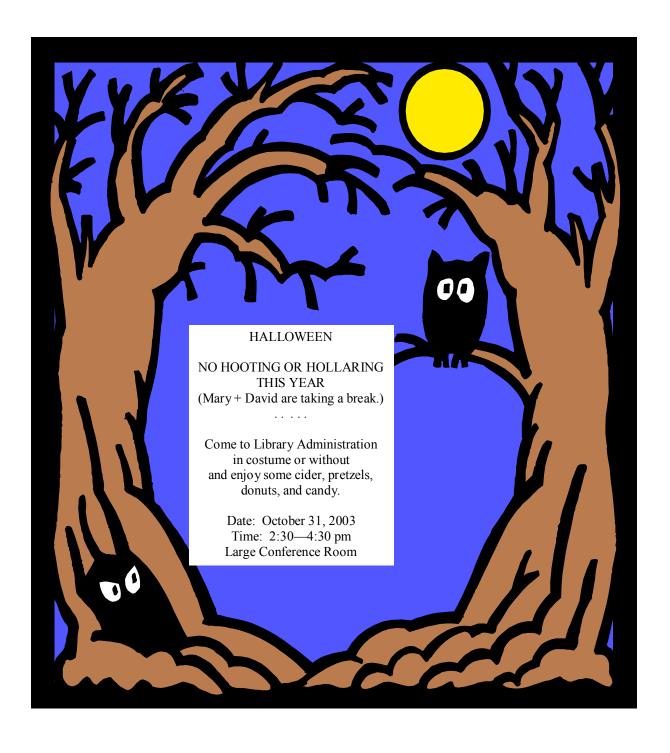

## **CELEBRATE HALLOWEEN:**

Cider and pretzels provided. Please let Jeanne Horn know if you can donate donuts or candy - we're trying to keep costs down. Thanks and hope "you'll come on over."