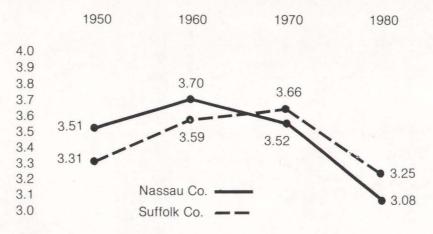

The following graph shows the change in household size in the postwar period. Peak sizes occurred during the sixties and at the present time household size is decreasing.

There are now more young people living alone and families are having only one or two children. These changes sometimes indicate a higher income because younger people without children and families whose children have moved out are often comprised of two working spouses which raises the overall family income.

#### Persons Per Household, 1950-1980

Source: Bureau of the Census

homes and thus have purchased the furnishings some time in the past. There is also less of a demand for children-oriented goods due to the lower birth rate and the related smaller amount of children as a proportion of the total population. Food prepared in the home is also likely to be less in demand since there are larger proportions of working mothers and fewer families with large numbers of children.