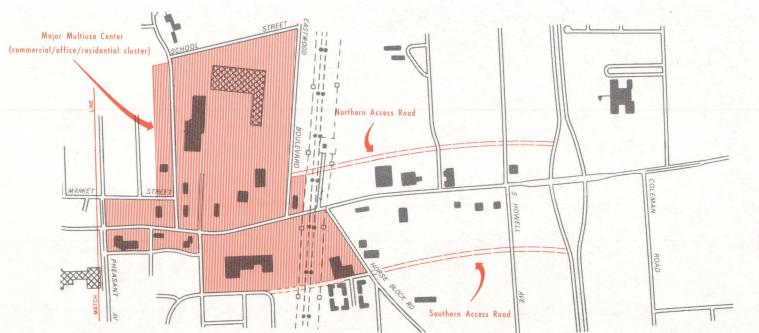

#### 1. Elwood

In the last twenty years all new regional shopping centers have been constructed as enclosed malls. Huntington Square shown is last year's example. All of the original centers that were built in the 1950's are now similarly enclosed.