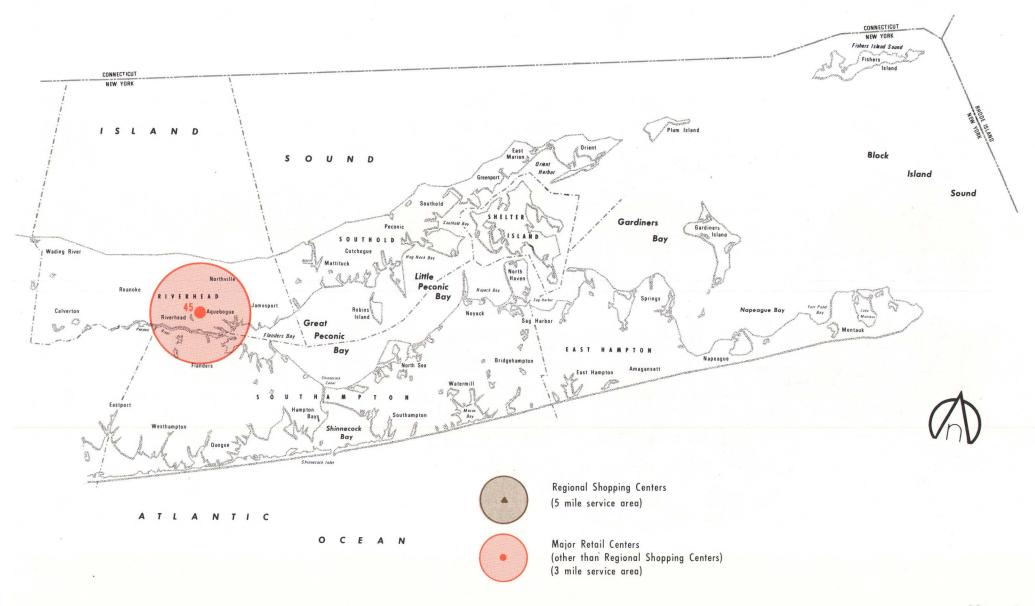

#### a—Regional Shopping Centers.....

Ten regional shopping centers exist on Long Island and two are under consideration in the Middle Island-Yaphank area. One expansion of free-standing department stores into a regional center is under consideration near Westbury. Appendix Table 1 lists the regional shopping centers on Long Island and indicates size and number of stores in each center. A planned regional shopping center usually has at least one department store of over 100,000 square feet and in this region has an average of at least 100 retail establishments. The service area is five miles serving a population of approximately ½ million.

Suffolk County's regional shopping centers are concentrated in the heavily populated areas of western Suffolk. Babylon Town is the only town which is totally served by regional centers; in fact, it is over-served. Unserved areas exist in eastern Huntington and western Smithtown Towns, eastern Islip Town, most of Brookhaven Town and all of the five eastern towns.