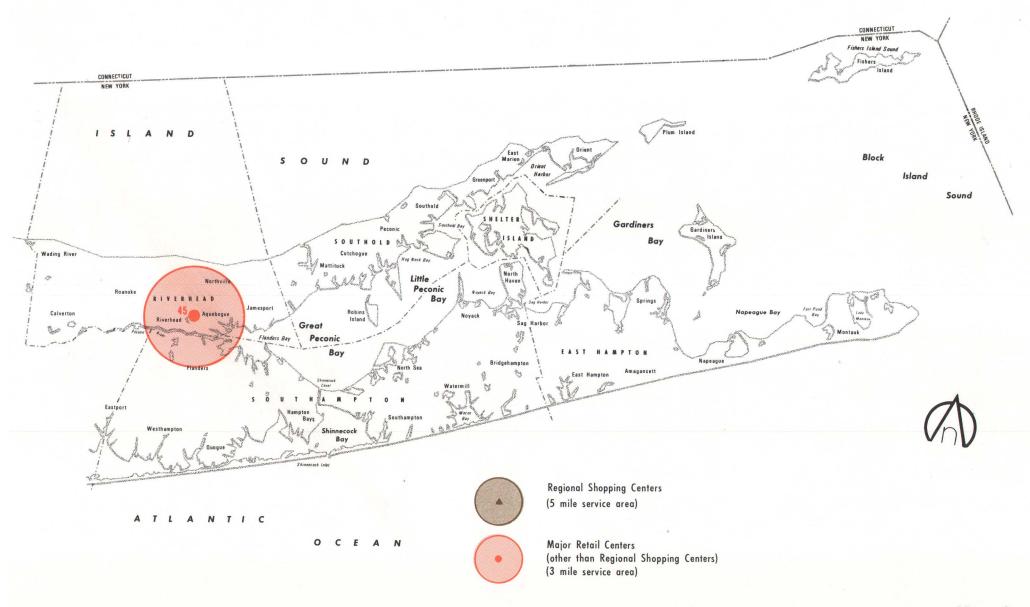

#### a—Regional Shopping Centers.....

Ten regional shopping centers exist on Long Island and two are under consideration in the Middle Island-Yaphank area. One expansion of free-standing department stores into a regional center is under consideration near Westbury. Appendix Table 1 lists the regional shopping centers on Long Island and indicates size and number of stores in each center. A planned regional shopping center usually has at least one department store of over 100,000 square feet and in this region has an average of at least 100 retail establishments. The service area is five miles serving a population of approximately ½ million.

Nassau County has five shopping centers, classified as regional, distributed throughout the County. The service areas of these shopping centers overlap; however, each center has unique attractions which relate to different groups of population and therefore do not create unhealthy competition between the centers. Also, Nassau County, with a 1980 population of 1,321,582 can support 5 regional centers. The south central and northeast portions of the County are outside of the five-mile radius service area; however, no area in Nassau is more than 10 miles from a regional center and the service areas of 4 of the 5 regional centers encompass parts of Queens or Suffolk Counties.

Suffolk County's regional shopping centers are concentrated in the heavily populated areas of western Suffolk. Babylon Town is the only town which is totally served by regional centers; in fact, it is over-served. Unserved areas exist in eastern Huntington and western Smithtown Towns, eastern Islip Town, most of Brookhaven Town and all of the five eastern towns.