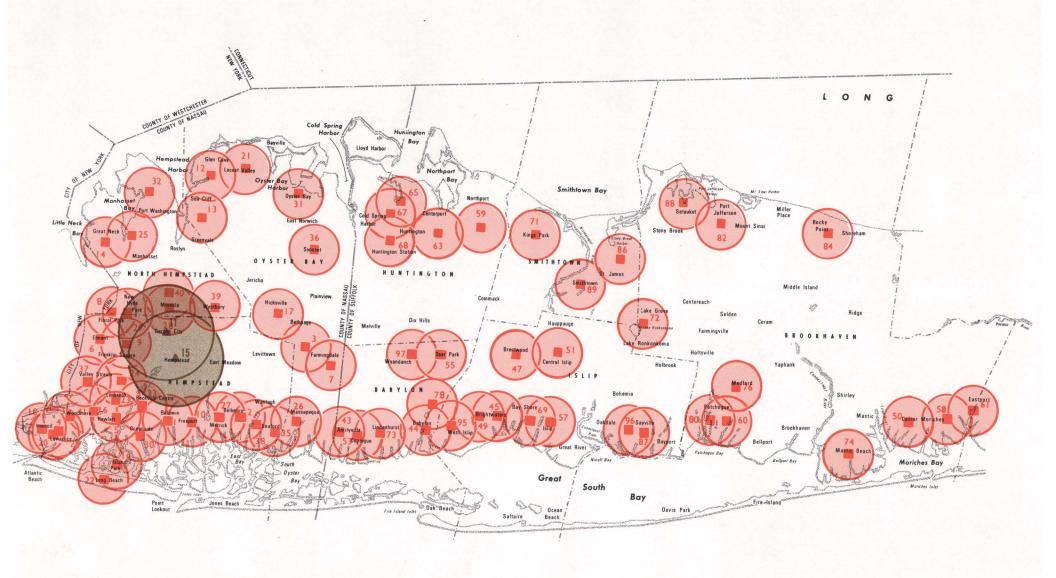

#### a—Regional Shopping Centers.....

Ten regional shopping centers exist on Long Island and two are under consideration in the Middle Island-Yaphank area. One expansion of free-standing department stores into a regional center is under consideration near Westbury. Appendix Table 1 lists the regional shopping centers on Long Island and indicates size and number of stores in each center. A planned regional shopping center usually has at least one department store of over 100,000 square feet and in this region has an average of at least 100 retail establishments. The service area is five miles serving a population of approximately ½ million.

Nassau County has five shopping centers, classified as regional, distributed throughout the County. The service areas of these shopping centers overlap; however, each center has unique attractions which relate to different groups of population and therefore do not create unhealthy competition between the centers. Also, Nassau County, with a 1980 population of 1,321,582 can support 5 regional centers. The south central and northeast portions of the County are outside of the five-mile radius service area; however, no area in Nassau is more than 10 miles from a regional center and the service areas of 4 of the 5 regional centers encompass parts of Queens or Suffolk Counties.

Suffolk County's regional shopping centers are concentrated in the heavily populated areas of western Suffolk. Babylon Town is the only town which is totally served by regional centers; in fact, it is over-served. Unserved areas exist in eastern Huntington and western Smithtown Towns, eastern Islip Town, most of Brookhaven Town and all of the five eastern towns.