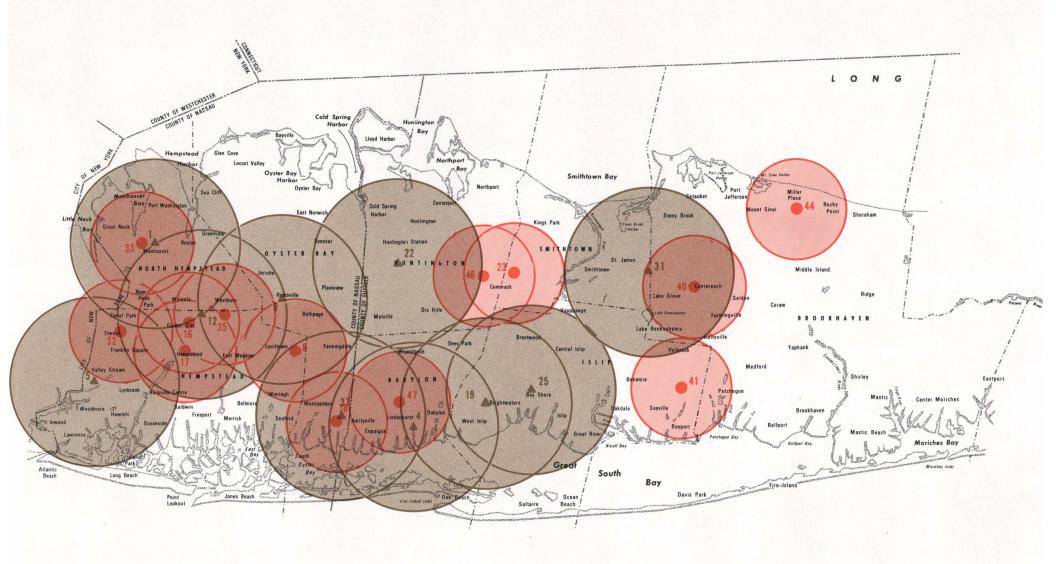

#### a—Regional Shopping Centers.....

Ten regional shopping centers exist on Long Island and two are under consideration in the Middle Island-Yaphank area. One expansion of free-standing department stores into a regional center is under consideration near Westbury. Appendix Table 1 lists the regional shopping centers on Long Island and indicates size and number of stores in each center. A planned regional shopping center usually has at least one department store of over 100,000 square feet and in this region has an average of at least 100 retail establishments. The service area is five miles serving a population of approximately ½ million.

Nassau County has five shopping centers, classified as regional, distributed throughout the County. The service areas of these shopping centers overlap; however, each center has unique attractions which relate to different groups of population and therefore do not create unhealthy competition between the centers. Also, Nassau County, with a 1980 population of 1,321,582 can support 5 regional centers. The south central and northeast portions of the County are outside of the five-mile radius service area; however, no area in Nassau is more than 10 miles from a regional center and the service areas of 4 of the 5 regional centers encompass parts of Queens or Suffolk Counties.

Suffolk County's regional shopping centers are concentrated in the heavily populated areas of western Suffolk. Babylon Town is the only town which is totally served by regional centers; in fact, it is over-served. Unserved areas exist in eastern Huntington and western Smithtown Towns, eastern Islip Town, most of Brookhaven Town and all of the five eastern towns.