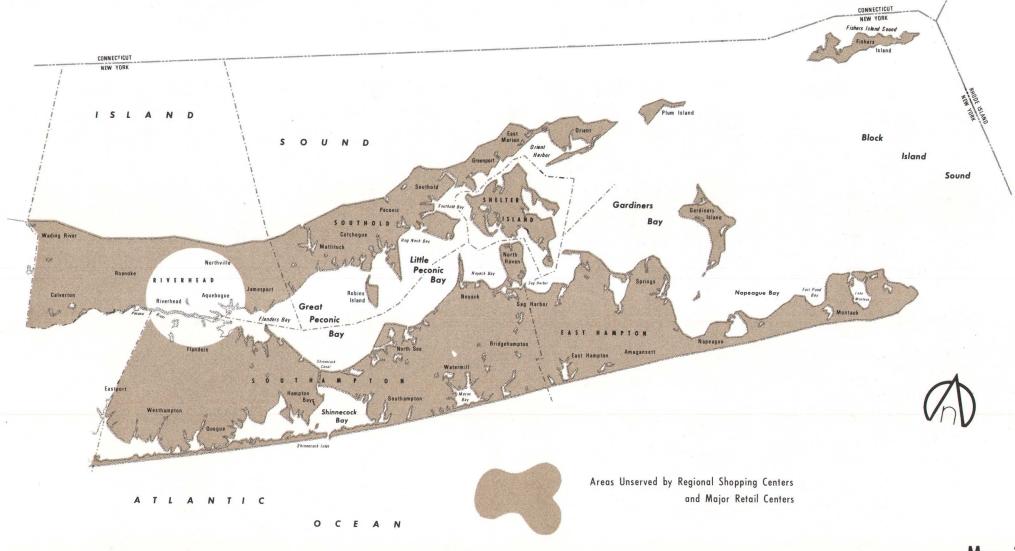

Nassau County has five shopping centers, classified as regional, distributed throughout the County. The service areas of these shopping centers overlap; however, each center has unique attractions which relate to different groups of population and therefore do not create unhealthy competition between the centers. Also, Nassau County, with a 1980 population of 1,321,582 can support 5 regional centers. The south central and northeast portions of the County are outside of the five-mile radius service area; however, no area in Nassau is more than 10 miles from a regional center and the service areas of 4 of the 5 regional centers encompass parts of Queens or Suffolk Counties.

Suffolk County's regional shopping centers are concentrated in the heavily populated areas of western Suffolk. Babylon Town is the only town which is totally served by regional centers; in fact, it is over-served. Unserved areas exist in eastern Huntington and western Smithtown Towns, eastern Islip Town, most of Brookhaven Town and all of the five eastern towns.