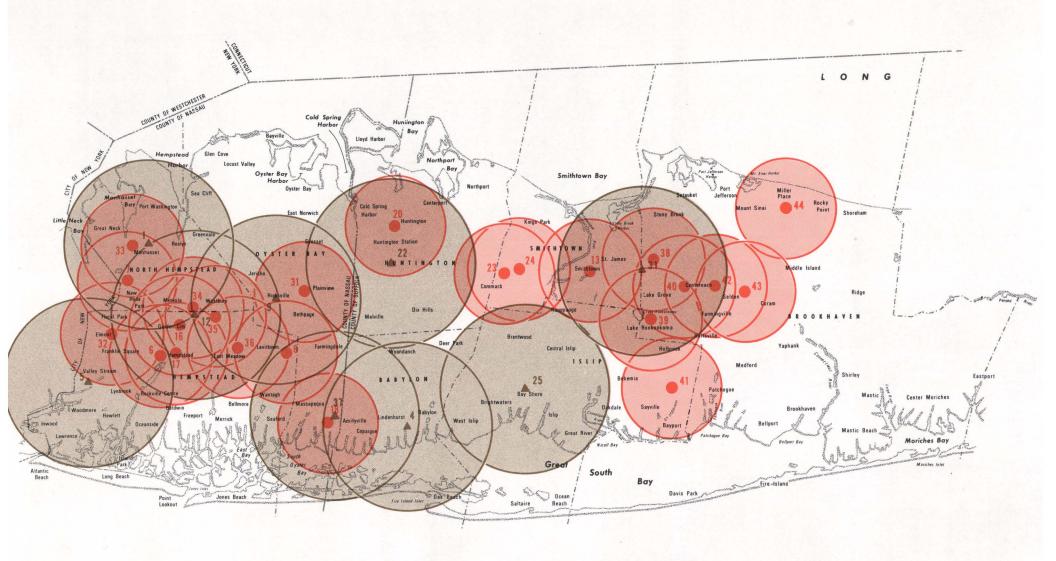

#### a—Regional Shopping Centers.....

Ten regional shopping centers exist on Long Island and two are under consideration in the Middle Island-Yaphank area. One expansion of free-standing department stores into a regional center is under consideration near Westbury. Appendix Table 1 lists the regional shopping centers on Long Island and indicates size and number of stores in each center. A planned regional shopping center usually has at least one department store of over 100,000 square feet and in this region has an average of at least 100 retail establishments. The service area is five miles serving a population of approximately ½ million.

Nassau County has five shopping centers, classified as regional, distributed throughout the County. The service areas of these shopping centers overlap; however, each center has unique attractions which relate to different groups of population and therefore do not create unhealthy competition between the centers. Also, Nassau County, with a 1980 population of 1,321,582 can support 5 regional centers. The south central and northeast portions of the County are outside of the five-mile radius service area; however, no area in Nassau is more than 10 miles from a regional center and the service areas of 4 of the 5 regional centers encompass parts of Queens or Suffolk Counties.

Suffolk County's regional shopping centers are concentrated in the heavily populated areas of western Suffolk. Babylon Town is the only town which is totally served by regional centers; in fact, it is over-served. Unserved areas exist in eastern Huntington and western Smithtown Towns, eastern Islip Town, most of Brookhaven Town and all of the five eastern towns.