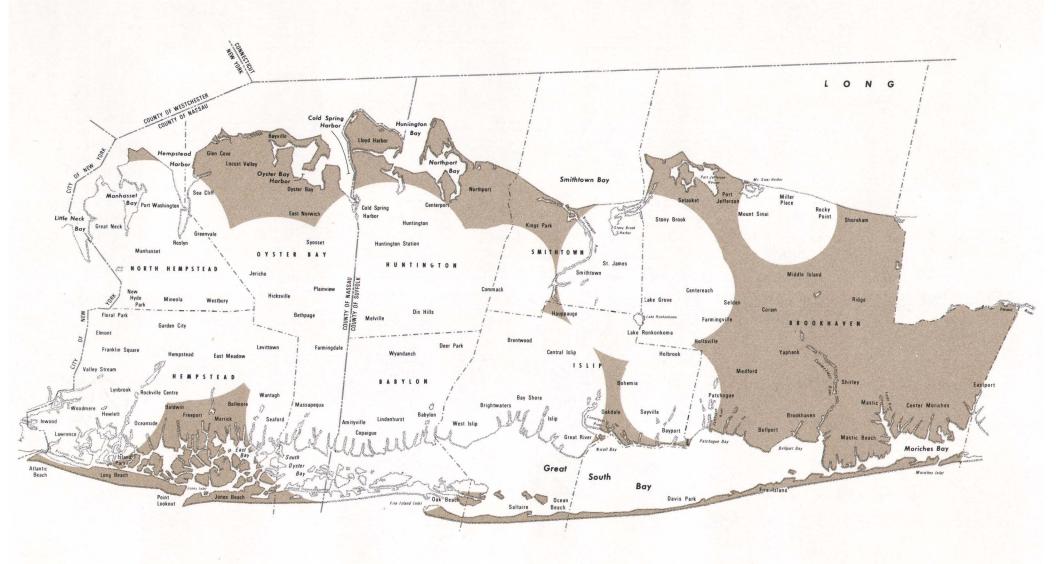

Nassau County has five shopping centers, classified as regional, distributed throughout the County. The service areas of these shopping centers overlap; however, each center has unique attractions which relate to different groups of population and therefore do not create unhealthy competition between the centers. Also, Nassau County, with a 1980 population of 1,321,582 can support 5 regional centers. The south central and northeast portions of the County are outside of the five-mile radius service area; however, no area in Nassau is more than 10 miles from a regional center and the service areas of 4 of the 5 regional centers encompass parts of Queens or Suffolk Counties.

Suffolk County's regional shopping centers are concentrated in the heavily populated areas of western Suffolk. Babylon Town is the only town which is totally served by regional centers; in fact, it is over-served. Unserved areas exist in eastern Huntington and western Smithtown Towns, eastern Islip Town, most of Brookhaven Town and all of the five eastern towns.