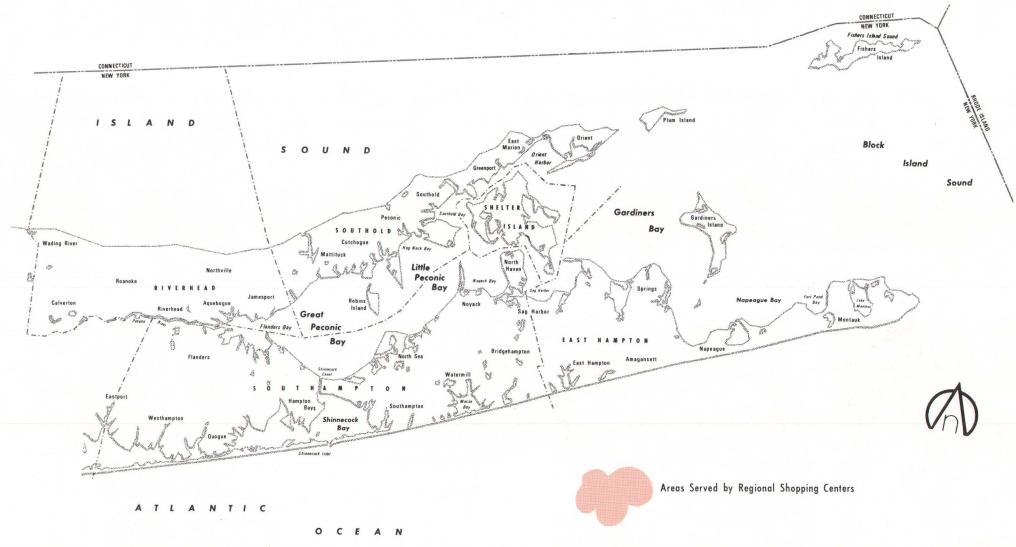

#### e—Central Business Districts

Prior to the construction of the first regional shopping center in 1956, the historic downtown areas of Nassau and Suffolk Counties served the daily shopping needs of local residents. Specialized services or access to the large department stores that did not exist in the central business districts were available in New York City. Congestion, lack of room for expansion, new mobility and whole new residential communities forced changes in the central business districts so that most have reverted to the more localized functions of many years ago.

The only two central business districts on Long Island properly classified as regional centers are Hempstead and Garden City. Each of these villages have large department stores and specialty stores and have a service area of at least three miles.

Most of the older central business districts on Long Island have limited drawing power and act as neighborhood or community service areas. This type of retail cluster does not have a major department store over 100,000 square feet and generally has a service area of 1½ miles. Neighborhood business districts provide convenience goods for people in the immediate vicinity, while community business districts have services attractive to the entire village or hamlet in which the business area is located along with some of the adjacent communities. See Appendix Table 5 for a list of central business districts.