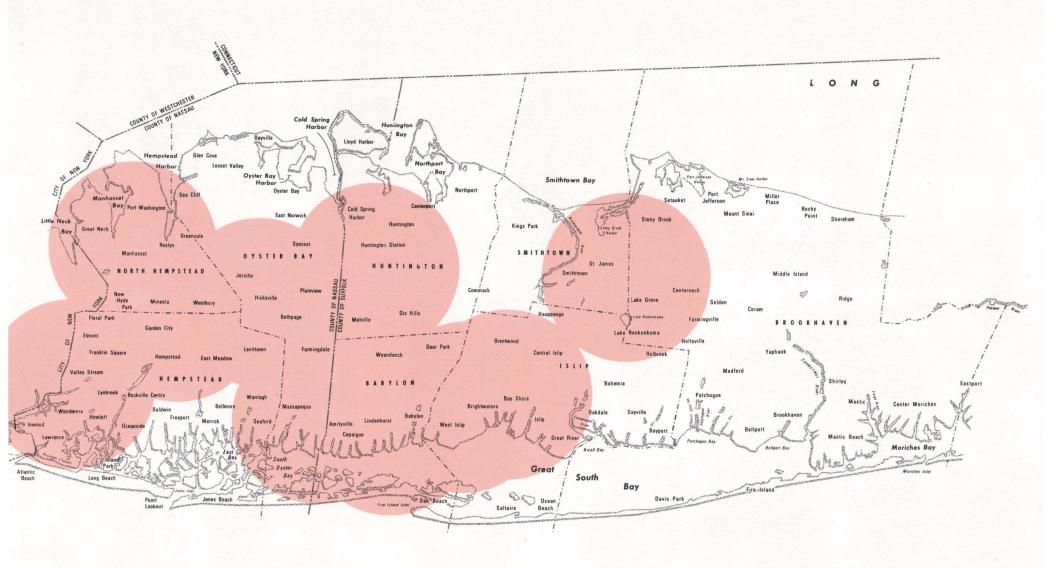

#### a—Regional Shopping Centers.....

Ten regional shopping centers exist on Long Island and two are under consideration in the Middle Island-Yaphank area. One expansion of free-standing department stores into a regional center is under consideration near Westbury. Appendix Table 1 lists the regional shopping centers on Long Island and indicates size and number of stores in each center. A planned regional shopping center usually has at least one department store of over 100,000 square feet and in this region has an average of at least 100 retail establishments. The service area is five miles serving a population of approximately ½ million.

Nassau County has five shopping centers, classified as regional, distributed throughout the County. The service areas of these shopping centers overlap; however, each center has unique attractions which relate to different groups of population and therefore do not create unhealthy competition between the centers. Also, Nassau County, with a 1980 population of 1,321,582 can support 5 regional centers. The south central and northeast portions of the County are outside of the five-mile radius service area; however, no area in Nassau is more than 10 miles from a regional center and the service areas of 4 of the 5 regional centers encompass parts of Queens or Suffolk Counties.

Suffolk County's regional shopping centers are concentrated in the heavily populated areas of western Suffolk. Babylon Town is the only town which is totally served by regional centers; in fact, it is over-served. Unserved areas exist in eastern Huntington and western Smithtown Towns, eastern Islip Town, most of Brookhaven Town and all of the five eastern towns.