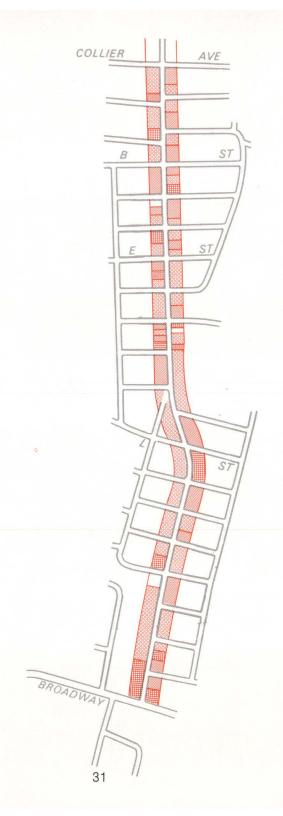

b—Location and Change in Status.....

Table 1 shows the 31 major retail centers that were noted in the 1972 Economic Census. Eleven did not qualify in the 1977 Economic Census. Numbers 32 through 45 were the 14 new areas that were added for the 1977 census. A total of eleven centers from the 1977 report are not expected to qualify in 1982

TABLE 1 Major Retail Centers

|     | Included in 1972 Economic Census       | Included in 1977<br>Economic Census | Expected to be<br>Included in 1982<br>Census |       | Included in 1977 Economic Census   | Expected to be included in 1982 Census |
|-----|----------------------------------------|-------------------------------------|----------------------------------------------|-------|------------------------------------|----------------------------------------|
| 1.  | Miracle Mile - Manhasset               | yes                                 | yes                                          | 32.   | TSS - Elmont                       | yes                                    |
| 2.  | Great Bay Shore                        | no                                  | no                                           | 33.   | Manhasset CBD - A&S Cent           | er yes                                 |
| 3.  | Great Midway - Plainview               | yes                                 | no                                           | 34.   | Carle Place                        | no                                     |
| 4.  | Great South Bay - West Babylon         | yes                                 | yes                                          | 35.   | Westbury Mall (Ohrbachs, For       | rtunoffs) yes                          |
| 5.  | Green Acres - Valley Stream            | yes                                 | yes                                          | 36.   | Great Eastern - East Meadow        | no                                     |
| 6.  | West Hempstead CBD                     | yes                                 | no                                           | 37.   | Sunrise Mall - Massapequa          | no                                     |
| 7.  | Lake Success - N. New Hyde Park        | yes                                 | no                                           | 38.   | Brooktown Plaza - Stony Broo       | k no                                   |
| 8.  | Levittown (Hempstead Turnpike)         | yes                                 | yes*                                         | 39.   | Woolco - Lake Ronkonkoma           | yes                                    |
| 9.  | Mid Island - Hicksville                | yes                                 | yes                                          | 40.   | Modells Plaza - Centereach         | yes                                    |
| 10. | Patchogue CBD                          | no                                  | no                                           | 41.   | Sunvet Mall - Holbrook             | yes                                    |
| 11. | Riverhead CBD                          | no                                  | no                                           | 42.   | College Plaza - Selden             | no                                     |
| 12. | Roosevelt Field                        | yes                                 | yes                                          | 43.   | Coram Plaza                        | no                                     |
| 13. | Smithtown CBD                          | yes                                 | no                                           | 44.   | Point Plaza - Rocky Point          | yes                                    |
| 14. | South Gate - West Islip                | no                                  | no                                           | 45.   | Riverhead Plaza                    | yes                                    |
| 15. | Great Neck Plaza                       | yes                                 | no                                           | 46.   |                                    | Huntington Square-Elwood/Commack       |
| 16. | Garden City CBD                        | yes                                 | yes                                          | 47.   |                                    | Woolco - N. Lindenhurst                |
| 17. |                                        | yes                                 | yes                                          | 48.   |                                    | Pergament - Plainedge                  |
| 18. | Sears - Massapequa                     | yes                                 | yes                                          | 49.   |                                    | East Meadow Plaza                      |
| 19. | Gardiner Manor - Bay Shore             | no                                  | yes                                          |       |                                    |                                        |
| 20. | Huntington Center                      | yes                                 | no                                           | *To I | be redefined as Nassau Mall.       |                                        |
| 21. | Huntington CBD                         | no                                  | no                                           |       |                                    |                                        |
| 22. | Walt Whitman Mall - Huntington Station | yes                                 | yes                                          |       |                                    |                                        |
| 23. | Commack Plaza                          | yes                                 | yes                                          | beca  | ause of the loss of the major      | department store. However,             |
| 24. | Mayfair - Commack                      | yes                                 | no                                           |       | the Gardiner Manor Center tha      |                                        |
| 25. | South Shore Mall - Bay Shore           | yes                                 | yes                                          | qual  | ify in 1977, has had one satellite | store added and is expected            |
| 26. | Birchwood Park - Jericho               | no                                  | no                                           |       | e included in the 1982 census      |                                        |
| 27. | Bar Harbour - Massapequa Park          | no                                  | no                                           | cent  | ters (numbers 46-49 are expe       | ected to be added in 1982              |
| 28. | TSS - Oceanside                        | no                                  | no                                           | beca  | ause of additional construction    | or full occupancy of existing          |
| 29. | Five Towns Plaza - Woodmere            | no                                  | no                                           |       | es. Therefore, 26 major retail c   |                                        |
| 30. | Southampton CBD                        | no                                  | no                                           |       | beginning of 1983 for inclusion    |                                        |
| 31. | Smith Haven Mall - Lake Grove          | yes                                 | yes                                          | Trac  |                                    |                                        |
|     |                                        |                                     |                                              |       |                                    |                                        |