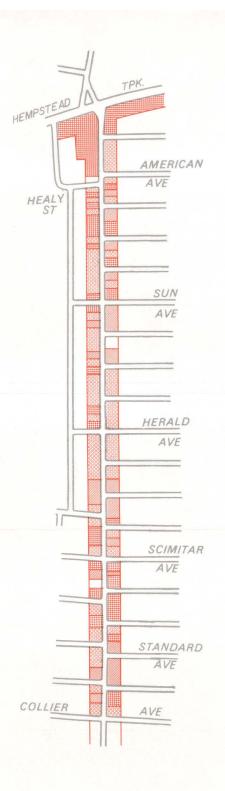

b—Location and Change in Status.....

Table 1 shows the 31 major retail centers that were noted in the 1972 Economic Census. Eleven did not qualify in the 1977 Economic Census. Numbers 32 through 45 were the 14 new areas that were added for the 1977 census. A total of eleven centers from the 1977 report are not expected to qualify in 1982

TABLE 1 Major Retail Centers

|     | Included in 1972 Economic Census       | Included in 1977<br>Economic Census | Expected to be<br>Included in 1982<br>Census |       | Included in 1977 Economic Census   | Expected to be included in 1982 Census |
|-----|----------------------------------------|-------------------------------------|----------------------------------------------|-------|------------------------------------|----------------------------------------|
| 1.  | Miracle Mile - Manhasset               | yes                                 | yes                                          | 32.   | TSS - Elmont                       | yes                                    |
| 2.  | Great Bay Shore                        | no                                  | no                                           | 33.   | Manhasset CBD - A&S Cent           | er yes                                 |
| 3.  | Great Midway - Plainview               | yes                                 | no                                           | 34.   | Carle Place                        | no                                     |
| 4.  | Great South Bay - West Babylon         | yes                                 | yes                                          | 35.   | Westbury Mall (Ohrbachs, For       | rtunoffs) yes                          |
| 5.  | Green Acres - Valley Stream            | yes                                 | yes                                          | 36.   | Great Eastern - East Meadow        | no                                     |
| 6.  | West Hempstead CBD                     | yes                                 | no                                           | 37.   | Sunrise Mall - Massapequa          | no                                     |
| 7.  | Lake Success - N. New Hyde Park        | yes                                 | no                                           | 38.   | Brooktown Plaza - Stony Broo       | k no                                   |
| 8.  | Levittown (Hempstead Turnpike)         | yes                                 | yes*                                         | 39.   | Woolco - Lake Ronkonkoma           | yes                                    |
| 9.  | Mid Island - Hicksville                | yes                                 | yes                                          | 40.   | Modells Plaza - Centereach         | yes                                    |
| 10. | Patchogue CBD                          | no                                  | no                                           | 41.   | Sunvet Mall - Holbrook             | yes                                    |
| 11. | Riverhead CBD                          | no                                  | no                                           | 42.   | College Plaza - Selden             | no                                     |
| 12. | Roosevelt Field                        | yes                                 | yes                                          | 43.   | Coram Plaza                        | no                                     |
| 13. | Smithtown CBD                          | yes                                 | no                                           | 44.   | Point Plaza - Rocky Point          | yes                                    |
| 14. | South Gate - West Islip                | no                                  | no                                           | 45.   | Riverhead Plaza                    | yes                                    |
| 15. | Great Neck Plaza                       | yes                                 | no                                           | 46.   |                                    | Huntington Square-Elwood/Commack       |
| 16. | Garden City CBD                        | yes                                 | yes                                          | 47.   |                                    | Woolco - N. Lindenhurst                |
| 17. |                                        | yes                                 | yes                                          | 48.   |                                    | Pergament - Plainedge                  |
| 18. | Sears - Massapequa                     | yes                                 | yes                                          | 49.   |                                    | East Meadow Plaza                      |
| 19. | Gardiner Manor - Bay Shore             | no                                  | yes                                          |       |                                    |                                        |
| 20. | Huntington Center                      | yes                                 | no                                           | *To I | be redefined as Nassau Mall.       |                                        |
| 21. | Huntington CBD                         | no                                  | no                                           |       |                                    |                                        |
| 22. | Walt Whitman Mall - Huntington Station | yes                                 | yes                                          |       |                                    |                                        |
| 23. | Commack Plaza                          | yes                                 | yes                                          | beca  | ause of the loss of the major      | department store. However,             |
| 24. | Mayfair - Commack                      | yes                                 | no                                           |       | the Gardiner Manor Center tha      |                                        |
| 25. | South Shore Mall - Bay Shore           | yes                                 | yes                                          | qual  | ify in 1977, has had one satellite | store added and is expected            |
| 26. | Birchwood Park - Jericho               | no                                  | no                                           |       | e included in the 1982 census      |                                        |
| 27. | Bar Harbour - Massapequa Park          | no                                  | no                                           | cent  | ters (numbers 46-49 are expe       | ected to be added in 1982              |
| 28. | TSS - Oceanside                        | no                                  | no                                           | beca  | ause of additional construction    | or full occupancy of existing          |
| 29. | Five Towns Plaza - Woodmere            | no                                  | no                                           |       | es. Therefore, 26 major retail c   |                                        |
| 30. | Southampton CBD                        | no                                  | no                                           |       | beginning of 1983 for inclusion    |                                        |
| 31. | Smith Haven Mall - Lake Grove          | yes                                 | yes                                          | Trac  |                                    |                                        |
|     |                                        |                                     |                                              |       |                                    |                                        |