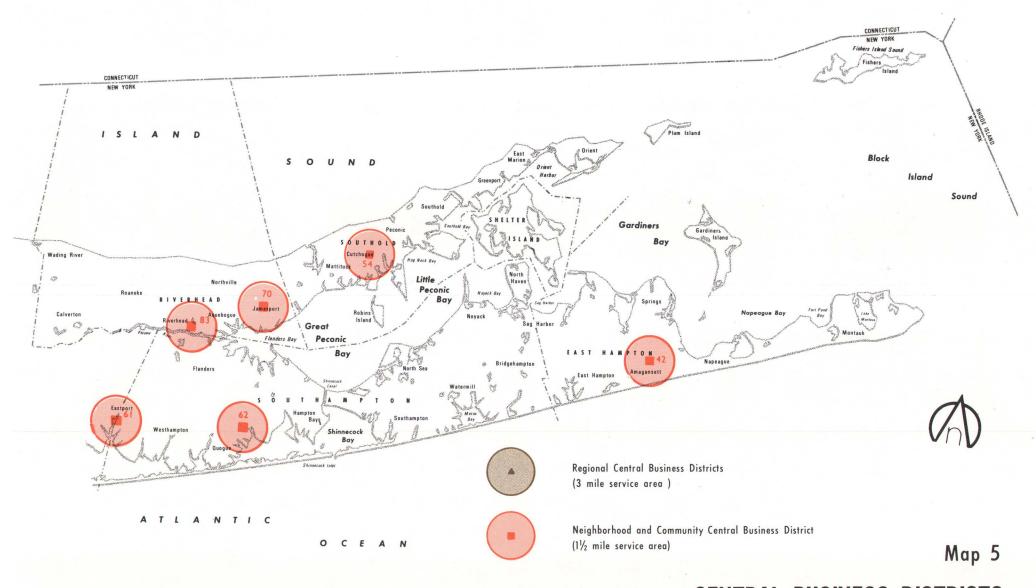

#### e—Central Business Districts

Prior to the construction of the first regional shopping center in 1956, the historic downtown areas of Nassau and Suffolk Counties served the daily shopping needs of local residents. Specialized services or access to the large department stores that did not exist in the central business districts were available in New York City. Congestion, lack of room for expansion, new mobility and whole new residential communities forced changes in the central business districts so that most have reverted to the more localized functions of many years ago.

The only two central business districts on Long Island properly classified as regional centers are Hempstead and Garden City. Each of these villages have large department stores and specialty stores and have a service area of at least three miles.

Most of the older central business districts on Long Island have limited drawing power and act as neighborhood or community service areas. This type of retail cluster does not have a major department store over 100,000 square feet and generally has a service area of 1½ miles. Neighborhood business districts provide convenience goods for people in the immediate vicinity, while community business districts have services attractive to the entire village or hamlet in which the business area is located along with some of the adjacent communities. See Appendix Table 5 for a list of central business districts.